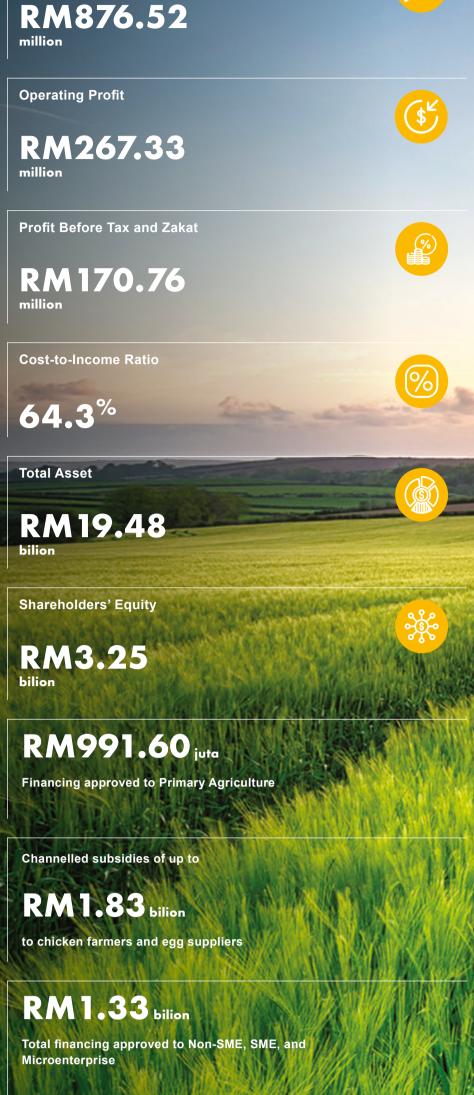

## nation's food security. Through progressive strategies and innovation to develop agricultural and agri-food industries, Agrobank remains resolute in our pursuit of a

sustainable and secure food future for all. 2022 HIGHLIGHTS Total Gross Revenue/Income RM876.52

Mainstreaming Food Security. Our Annual Integrated Report this year captures the spirit of our people, who

are going the extra mile to serve and safeguard the

11,382

Jobs created and sustained

2022 Highlights