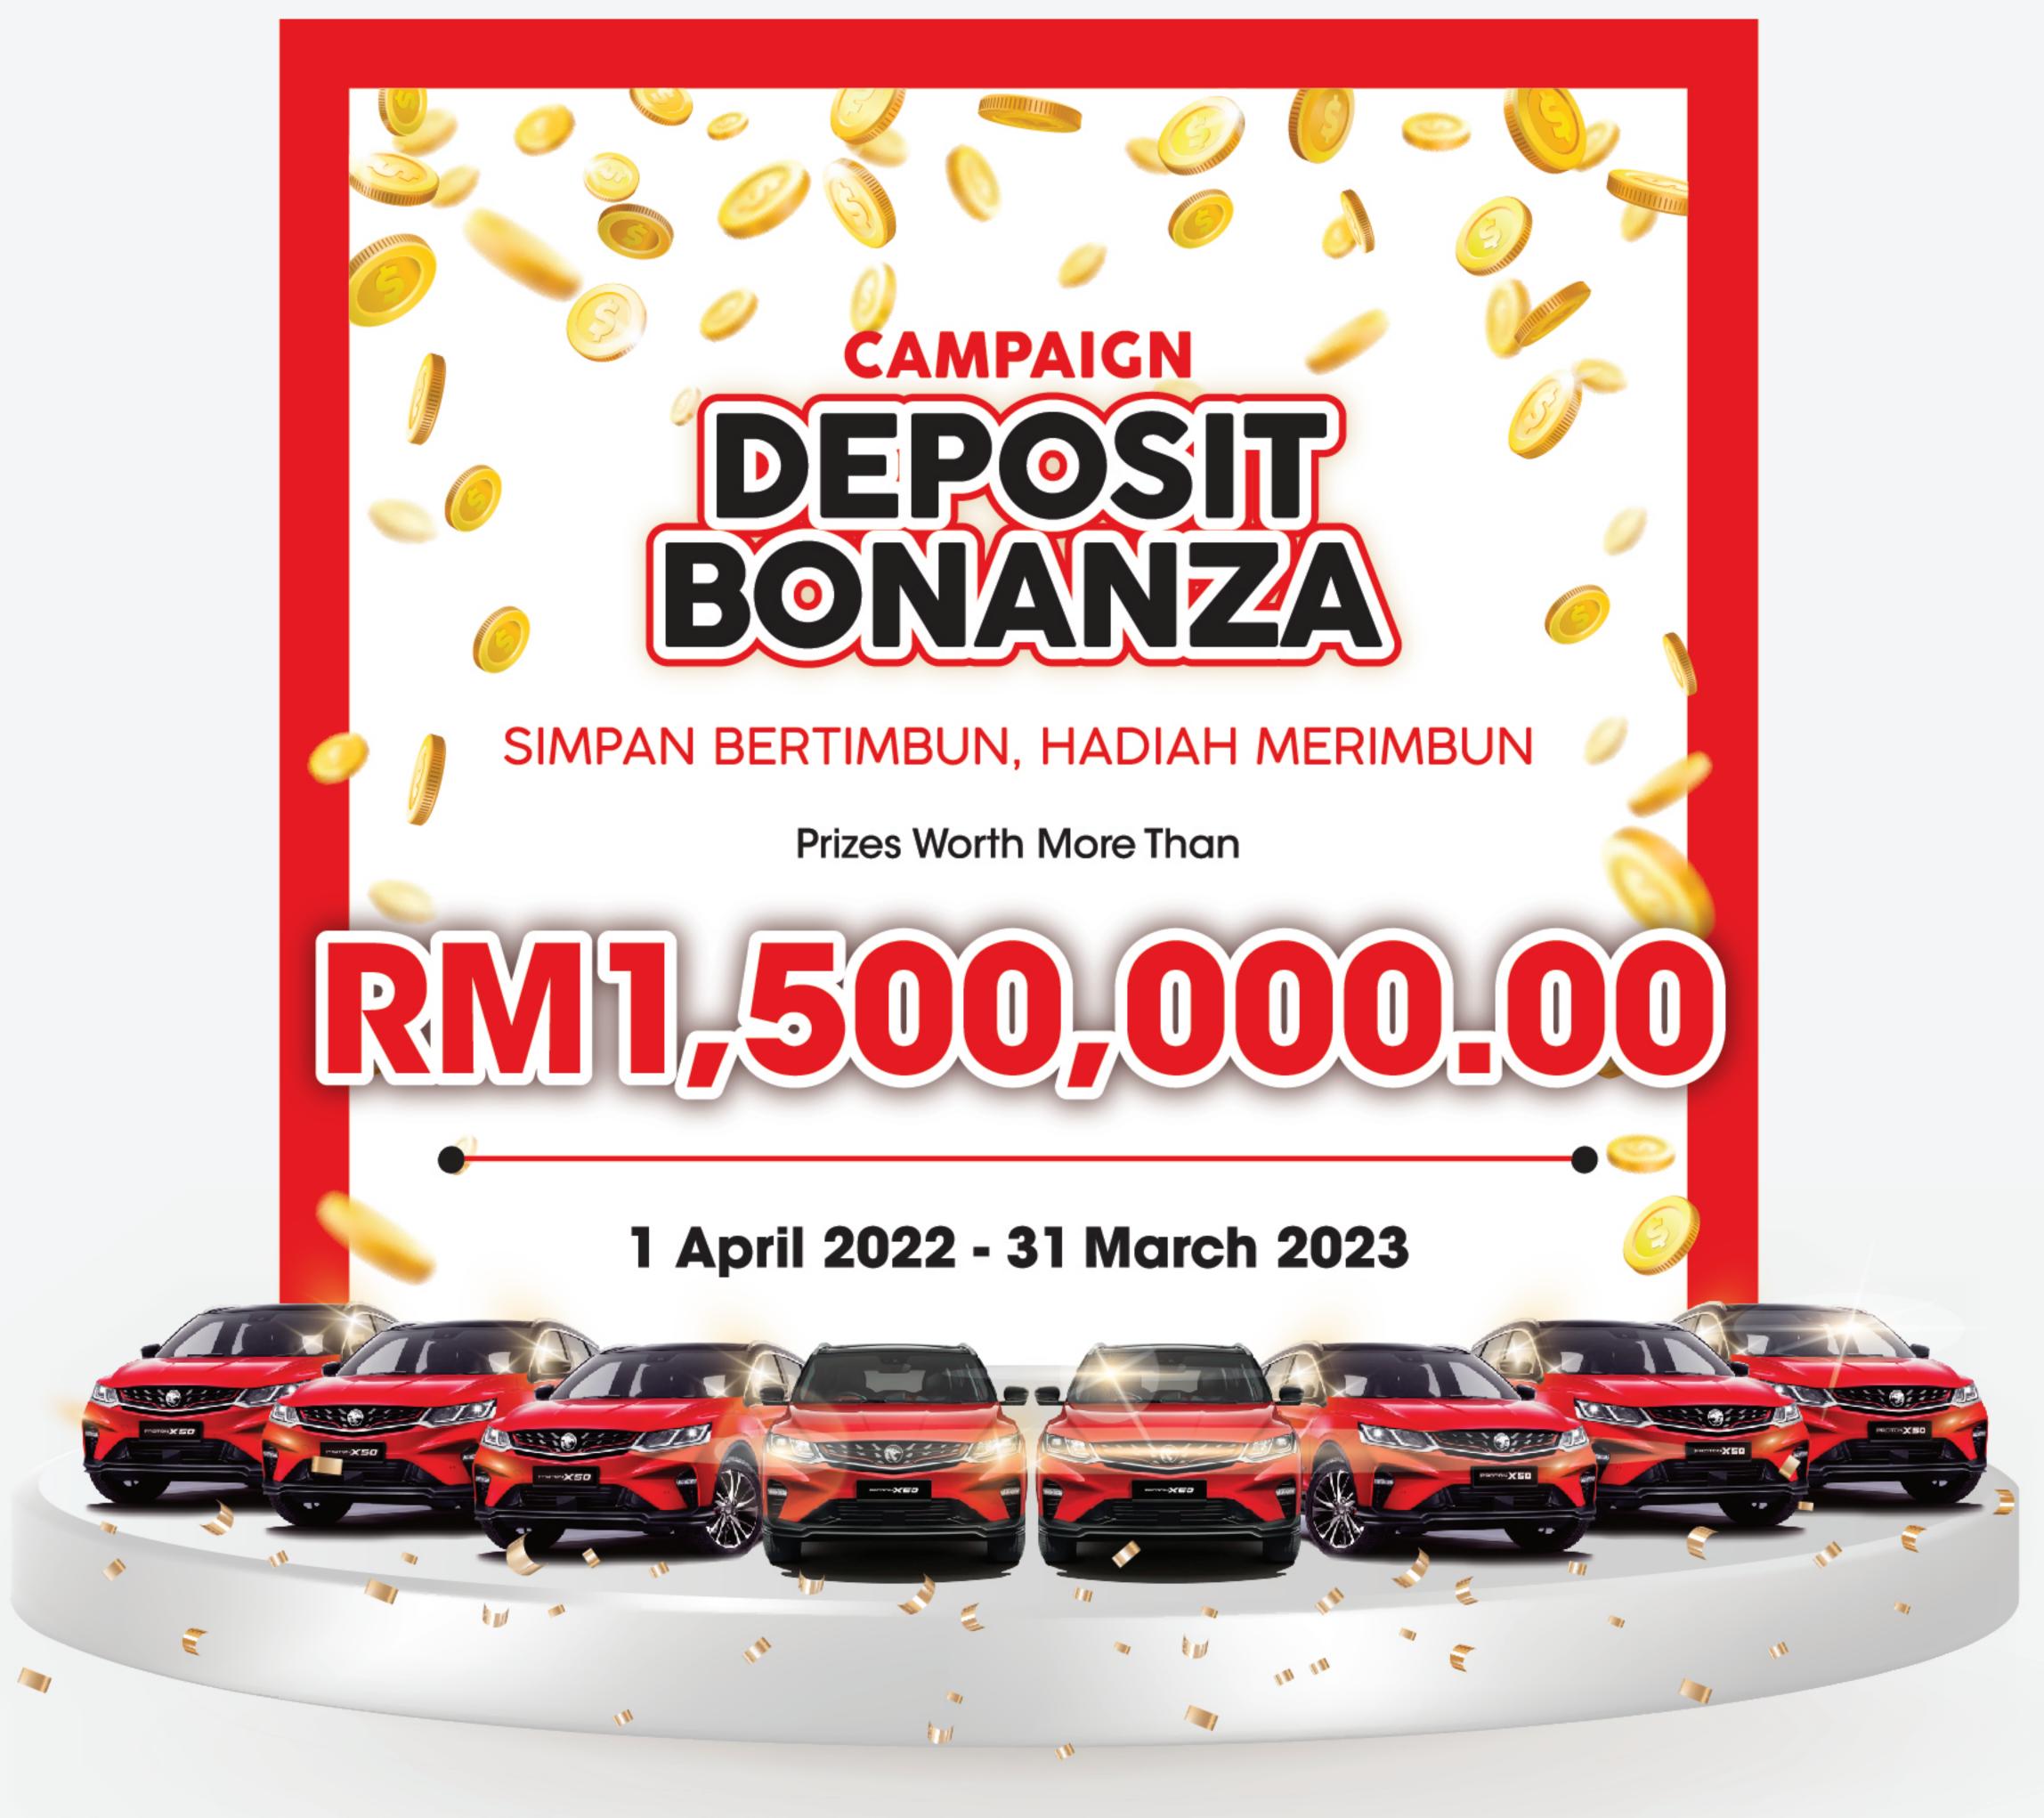

# Deposit with AGROBANK and stand a chance to win prizes!

- \* Terms and conditions apply
- \* Visual only for illustrative purposes only

For more information, scan QR Code

## DEPOSIT BONANZA CAMPAIGN "SIMPAN BERTIMBUN HADIAH MERIMBUN"

#### 2. CAMPAIGN PERIOD

2.1. This Deposit Bonanza Campaign organized by the Bank, will be commence from 1<sup>st</sup> April 2022 until 31<sup>st</sup> March 2023.

### 6. THE CAMPAIGN'S PRIZES AND CLAIM

- 6.1. The list of Campaign's Prizes offered to the Customer for the Regional Grand Draw and Regional Quarter Draw can be referred to in the Appendix 1.
- 6.2. The prize won by the winners is not transferable and the prize specifications as determined by the Bank shall not be exchanged. The prize offered is as notified to the Customer and the Bank reserves the right to change or substitute the prize to the product, model, brand, or other specification of the same value without any notice before the change becomes effective.
- 6.3. Winners will be contacted by the Bank via telephone call at least 3 times to ensure that the customer can be contacted to notify as a Winner. If the Customer cannot be reached despite the call being made, the Bank reserves the right to offer the prizes to the Reserve Winner.
- 6.4. The Winner shall claim for the prizes within twenty one (21) working days from the date of the Customer being contacted by the Bank. Failure to do so, the winner will be disqualified from receiving the prize.