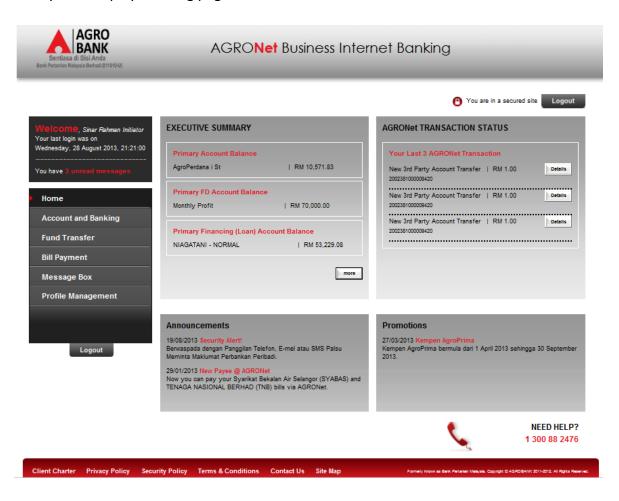

3. The system displays landing page of AGRONetBIZ as below.

4. Main information in the landing page are as below:

| Reference | Description                                                                   |
|-----------|-------------------------------------------------------------------------------|
| А         | This box shows display name of the user, when last login and number of unread |
|           | messages in the Message Box.                                                  |
| В         | This box shows functions are allowed to the user.                             |
| С         | This box shows Executive Summary of accounts balance.                         |
| D         | This box shows last 3 Agronet transactions have been done.                    |
| E         | This box shows announcements published by the bank                            |
| F         | This box shows promotion carried out by the bank                              |
| G         | This buttons for logout from AGRONetBIZ                                       |
| Н         | This link shows Client Charter, Privacy Policy, Security Policy and Term &    |
|           | Conditions of AGRONetBIZ when clicking the links.                             |

5. Refer to B, the functions are allowed to execute by Initiator in AGRONetBIZ as below:

| Function               | Description                                                                                                                                 | For Details,<br>Refer To : |
|------------------------|---------------------------------------------------------------------------------------------------------------------------------------------|----------------------------|
| Home                   | The user goes to landing page of AGRONetBIZ when clicking the "Home" button.                                                                | Step 3                     |
| Account and<br>Banking | Allow the user access to summary of accessible accounts such as current account, saving account, loan account and fixed deposit.            | Paragraph 3.4              |
| Fund<br>Transfer       | Allow the user to initiate fund transfer for own account, third party and interbank.                                                        | Paragraph 3.5              |
| Bill Payment           | Allow the user to initiate payment for new bill and favourite bill. In addition this function allows add/delete favourite bill for payment. | Paragraph 3.6              |
| Message Box            | Allow the user to read message send by the bank and delete the message.                                                                     | Paragraph 3.7              |
| Profile<br>Management  | Allow user to change their display name and their password.                                                                                 | Paragraph 3.8              |