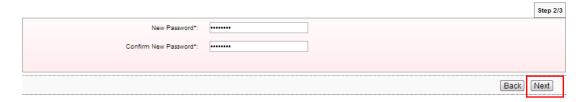

### **Reset Password**

9. The user key in new password as required to New Password box and Confirm New Password box; and clicks "Next" as below.