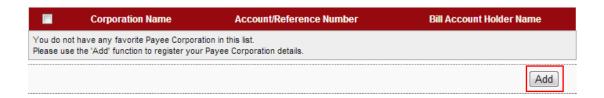

### Favourite Payee Maintenance

- 1. Click "Favourite Payee Maintenance".
- 2. The system shows favourite bills not add to the list as below.

**Bill Payment Favourite Maintenance** 

3. Click "Add" as above and the system shows as below.