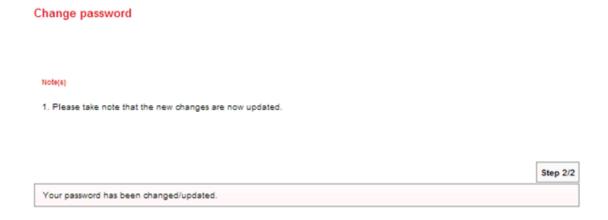

- 8. To change new password for user, the user must provide old password and new password to the system.
- 9. Key in old password to Old password box; new password to New password box and Confirm new password box; and click "Confirm" as below.

### 

Clear

Confirm

10. The system shows the user password has been updated.