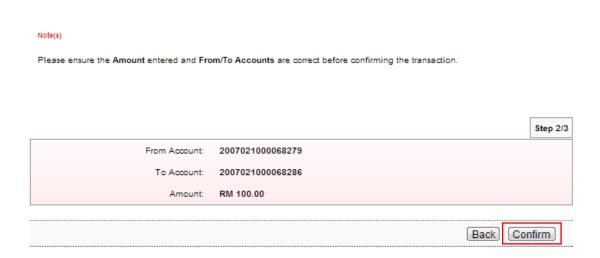

4. Click "Confirm" as below.

### **Own Account Transfer**

5. The system shows transaction "Pending Approval" for Approver to approve the transaction as below.