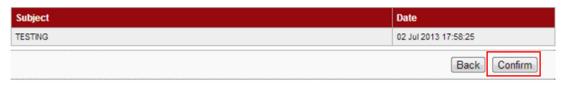

### Trash

3. The system shows restore trash message and click "Confirm" to confirm restore as below.