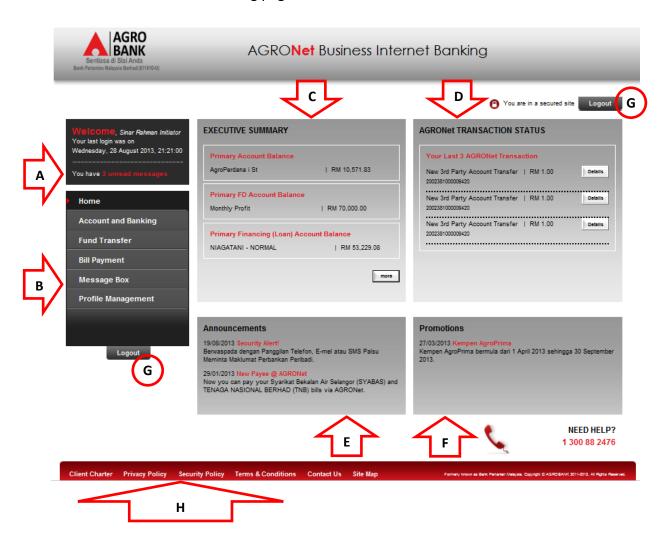

3. The system displays landing page of AGRONetBIZ as below.

4. Main information in the landing page are as below:

| Reference | Description                                                                   |
|-----------|-------------------------------------------------------------------------------|
| А         | This box shows display name of the user, when last login and number of unread |
|           | messages in the Message Box.                                                  |
| В         | This box shows functions are allowed to the user.                             |
| С         | This box shows Executive Summary of accounts balance.                         |
| D         | This box shows last 3 Agronet transactions have been done.                    |
| E         | This box shows announcements published by the bank                            |
| F         | This box shows promotion carried out by the bank                              |
| G         | This buttons for logout from AGRONetBIZ                                       |
| Н         | This link shows Client Charter, Privacy Policy, Security Policy and Term &    |
|           | Conditions of AGRONetBIZ when clicking the links.                             |