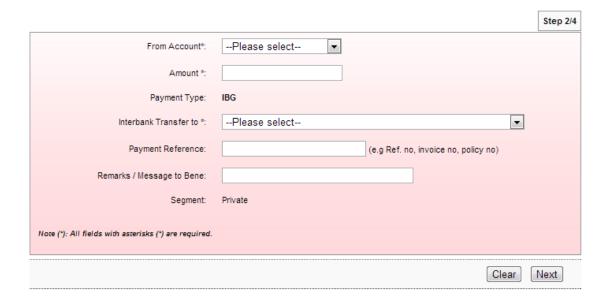

### Note(s)

Make a transfer to a favourite local non-Agrobank Account.

4. Select from account at From Account box; key in amount at Amount box; select name of the beneficiary at Interbank Transfer to box; and click "Next" as below.

### Favourite Interbank GIRO Transfer Note(s) Make a transfer to a favourite local non-Agrobank Account. Step 2/4 From Account\*: 2007021000068279 S 444.00 Amount \*: Payment Type: IBG 2006591000131442-MBBEMYKL-TMS JOINT VENTURE S Interbank Transfer to \*: Payment Reference: (e.g Ref. no, invoice no, policy no) Remarks / Message to Bene: Private Segment: Note (\*): All fields with asterisks (\*) are required. Clear Next