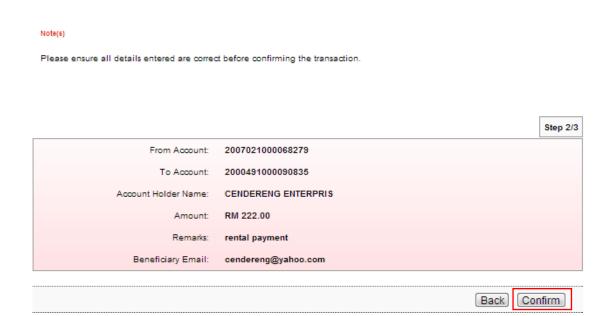

4. Click "Confirm" as below.

### Favourite 3rd Party Account Transfer

5. The system shows transaction "Pending Approval" for Approver to approve the transaction as below.