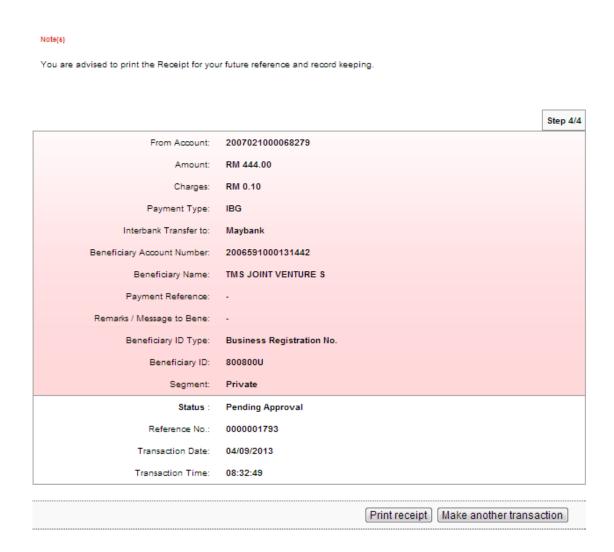

5. Click "Confirm" as below.

Favourite Interbank GIRO Transfer

6. The system shows transaction "Pending Approval" for Approver to approve the transaction as below.

### Favourite Interbank GIRO Transfer