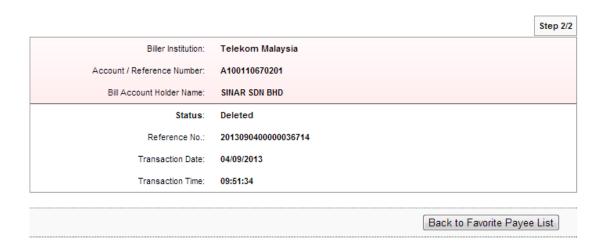

5. The system shows below and clicks "Confirm".

Bill Payment Favourite Payee Delete

6. The system shows delete Telekom Malaysia is successful as below.

### Bill Payment Favourite Payee Delete

7. Click "Back to Favorite Payee List" and shows Telekom Malaysia not in the list as below.

### **Bill Payment Favourite Maintenance**

| Corporation Name             | Account/Reference Number | Bill Account Holder Name |  |
|------------------------------|--------------------------|--------------------------|--|
| Tenaga Nasional Berhad (TNB) | 03220045505608           | SINAR SDN BHD            |  |
|                              |                          | Delete Add               |  |