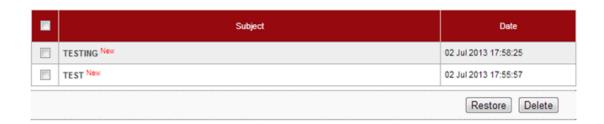

### Message Box

To view a message

- 3. Click "Trash Can" as above.
- 4. The system shows the deleted message **TESTING** in the Trash Can as below.

### Trash

- 5. To read restore message, go to Restore Message.
- 6. To permanent delete message, go to Permanent Delete Message.