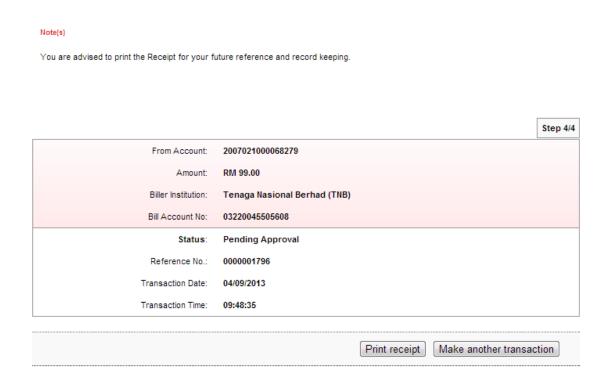

### Bill Payment Favourite Payee Add

9. The system shows as below.

Bill Payment Favourite Payee Add

|                                                       |                              | Step 3/5 |
|-------------------------------------------------------|------------------------------|----------|
| Biller Institution:                                   | Tenaga Nasional Berhad (TNB) |          |
| Bill Account No*:                                     |                              |          |
| Bill Account Holder Name*:                            |                              |          |
| Note (*): All fields with asterisks (*) are required. |                              |          |
|                                                       | Back                         | Next     |

10. Key in bill account number to pay at Bill Account No box; bill account name at Bill Account Holder Name box; and click "Next" as below.

Bill Payment Favourite Payee Add

11. Click "Confirm" as below.

Bill Payment Favourite Payee Add

12. The system shows add favourite payee is successful as below.

### Bill Payment Favourite Payee Add

13. Click "Back to Favourite Payee List" and the system shows list of the favourite payee has been added.

### **Bill Payment Favourite Maintenance**

| Corporation Name             | Account/Reference Number | Bill Account Holder Name |
|------------------------------|--------------------------|--------------------------|
| Tenaga Nasional Berhad (TNB) | 03220045505608           | SINAR SDN BHD            |
|                              |                          | Delete Add               |