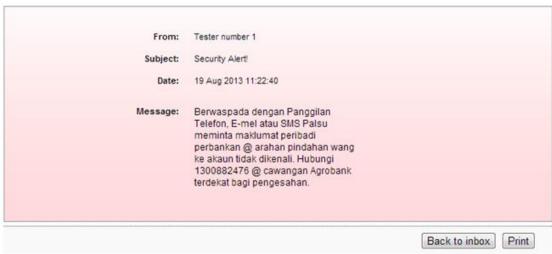

### Read Message

1. To read message content, click on any message subject as below.

### Inbox

- 2. For example to read message content of **Security Alert!**, click on **Security Alert!**.
- 3. The system shows content of the message as below.

### Read Message

- 4. To go Inbox as step 5, click "Back to inbox".
- 5. To print the shown message to your printer, click "Print".