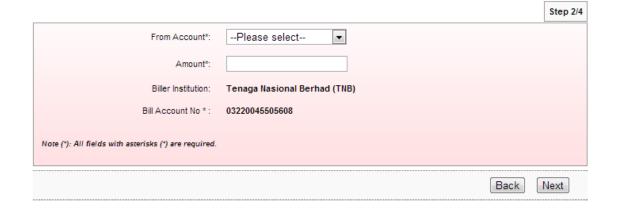

5. The system shows as below.

Payment to Registered Payee Corporation

Please select your From Account and enter the Amount to be paid.

6. Select account number for payment at From Account box; key in amount to pay at Amount box; and click "Next" as below.