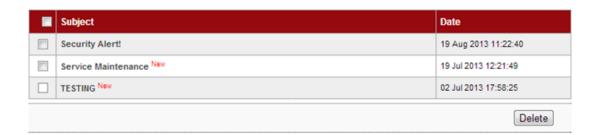

### Message Box

To view a message

- 4. Click "Inbox" as above.
- 5. The system shows Inbox as below.

### Inbox

- 6. Message with indication of "New" means that the message is unread by the user. For the sample, **TESTING** and **Service Maintenance** are new messages.
- 7. Message without indication of "New" means that the message is has been read by the user. For the sample, **Security Alert!** has been read by the user.
- 8. To read message content, go to Read Message.
- 9. To delete message content, go to Delete Message.