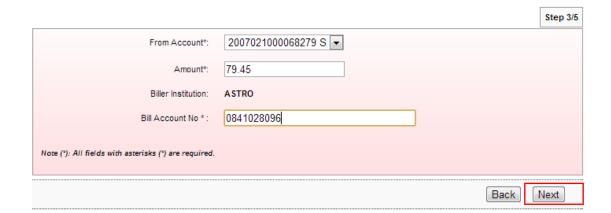

### New Bill Payments

Please enter the transaction details.

9. Select account number for payment at From Account box; key in amount to pay at Amount box; bill account number to pay at Bill Account No box; and click "Next" as below.

### **New Bill Payments**

Please enter the transaction details.

10. Click "Confirm" as below.