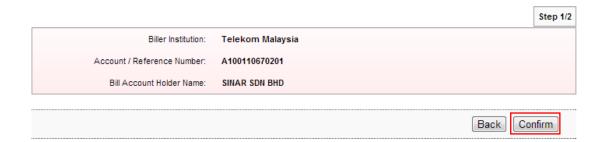

### Favourite Payee Maintenance

- 1. Click "Favourite Payee Maintenance".
- 2. The system shows as below.

**Bill Payment Favourite Maintenance** 

|            | Corporation Name             | Account/Reference Number | Bill Account Holder Name |  |
|------------|------------------------------|--------------------------|--------------------------|--|
|            | Telekom Malaysia             | A100110670201            | SINAR SDN BHD            |  |
|            | Tenaga Nasional Berhad (TNB) | 03220045505608           | SINAR SDN BHD            |  |
| Delete Add |                              |                          |                          |  |

4. Tick the box to delete Telekom Malaysia from the list and click "Delete" as below.

**Bill Payment Favourite Maintenance** 

|          | Corporation Name             | Account/Reference Number | Bill Account Holder Name |  |  |
|----------|------------------------------|--------------------------|--------------------------|--|--|
| <b>V</b> | Telekom Malaysia             | A100110670201            | SINAR SDN BHD            |  |  |
|          | Tenaga Nasional Berhad (TNB) | 03220045505608           | SINAR SDN BHD            |  |  |
|          | Delete Add                   |                          |                          |  |  |