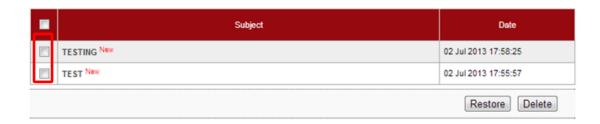

### Message Box

To view a message

- 3. Click "Trash Can" as above.
- 4. The system shows the deleted message **TESTING** in the Trash Can as below.

### Trash

- 5. To read restore message, go to Restore Message.
- 6. To permanent delete message, go to Permanent Delete Message.

### Restore Message

1. To restore message, tick the box at left side as below.

### Trash

2. For example to restore message **TESTING**, tick the box as below and click "Restore".