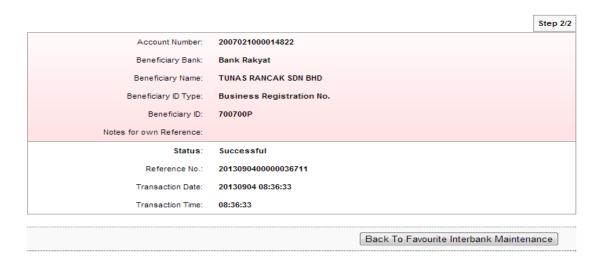

### Interbank Beneficiary Account Registration

8. The system shows add interbank beneficiary account is successful as below.

### Interbank Beneficiary Account Registration

9. Click "Back To Favourite Interbank Maintenance" and the system shows list of the beneficiary account has been added.

### **Favourite Interbank Maintenance**

You may maintain your favourite beneficiary account details here. This is to ease you to make to make a recurring transaction of the same beneficiary.

- 10. Click "Add" to add another beneficiary account. For example to add beneficiary name TUNAS RANCAK SDN BHD and repeat steps as above.
- 11. After successfully added TUNAS RANCAK SDN BHD as beneficiary account, the list shows as below.