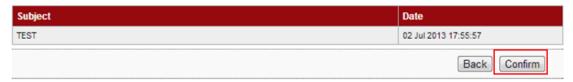

### Trash

3. The system shows delete trash message and click "Confirm" to confirm permanent delete as below.