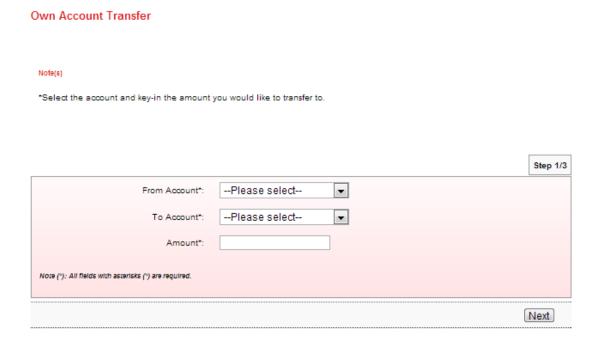

### Own Account Transfer

- 1. Click "Own Account Transfer".
- 2. The system shows as below.

**Own Account Transfer** 

3. Select from account at From Account box; select account to transfer at To Account box; key in amount at Amount box; and click "Next" as below.

# Note(s) \*Select the account and key-in the amount you would like to transfer to. Step 1/3 From Account\*: 2007021000068279 S To Account\*: 2007021000068286 S Amount\*: 100.00 Note (\*): All fields with asterisks (\*) are required.