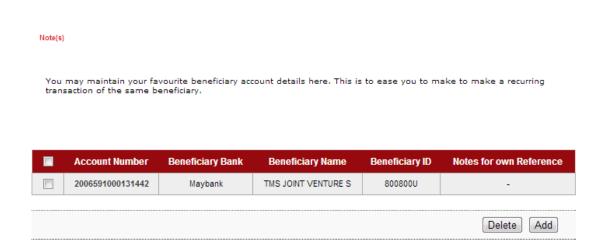

### Note(s)

You may maintain your favourite beneficiary account details here. This is to ease you to make to make a recurring transaction of the same beneficiary.

| Account Number   | Beneficiary Bank | Beneficiary Name     | Beneficiary ID | Notes for own Reference |
|------------------|------------------|----------------------|----------------|-------------------------|
| 2007021000014822 | Bank Rakyat      | TUNAS RANCAK SDN BHD | 700700P        | -                       |
| 2006591000131442 | Maybank          | TMS JOINT VENTURE S  | 800800U        | -                       |
|                  |                  |                      |                |                         |
|                  |                  |                      |                | Delete Add              |

3. Tick the box to delete TUNAS RANCAK SDN BHD from the list and click "Delete" as below.