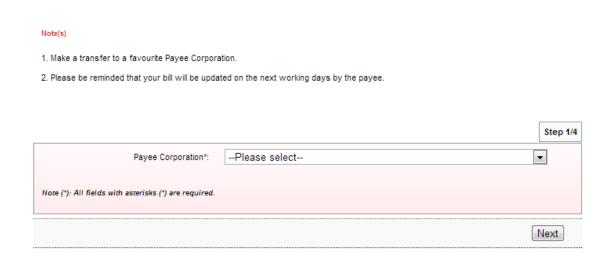

### **Favourite Bill Payments**

- 1. Click "Favourite Bill Payments".
- 2. The system shows as below.

### Payment to Registered Payee Corporation

3. Select favourite Payee as below.

### Note(s) 1. Make a transfer to a favourite Payee Corporation. 2. Please be reminded that your bill will be updated on the next working days by the payee. Step 1/4 Payee Corporation\*: --Please select---Please select-Tenaga Nasional Berhad (TNB) 03220045505608 SINAR SDN BHD Telekom Malaysia A100110670201 SINAR SDN BHD Next

4. For example Payee name is TNB and click "Next" as below.