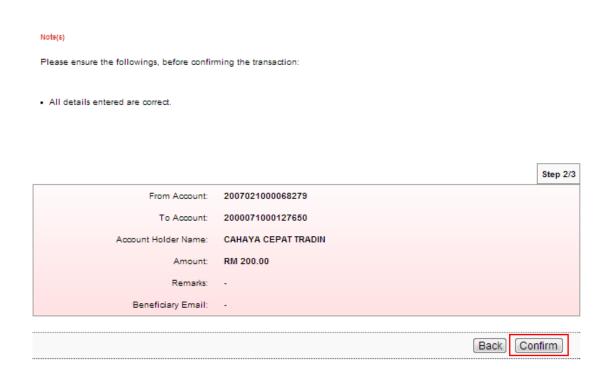

4. Click "Confirm" as below.

### **New 3rd Party Account Transfer**

5. The system shows transaction "Pending Approval" for Approver to approve the transaction as below.

### **New 3rd Party Account Transfer**

Transaction Time:

18:51:05

### Note(s) You are kindly advised to print the Receipt for your future reference and record keeping. Step 3/3 From Account 2007021000068279 To Account: 2000071000127650 Account Holder Name: CAHAYA CEPAT TRADIN RM 200.00 Amount: Remarks: Beneficiary Email: Status: Pending Approval Reference No.: 0000001787 Transaction Date: 03/09/2013