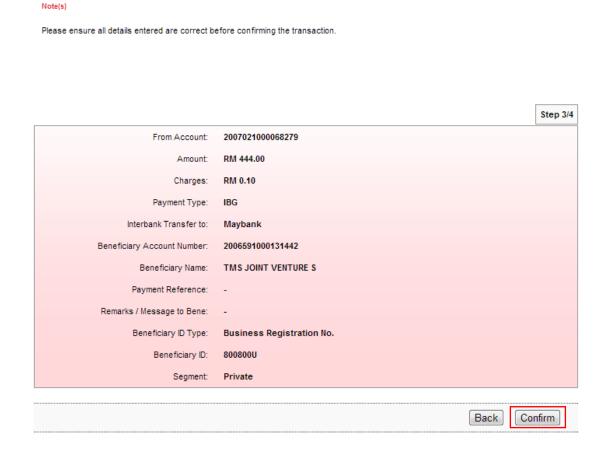

5. Click "Confirm" as below.

Favourite Interbank GIRO Transfer

6. The system shows transaction "Pending Approval" for Approver to approve the transaction as below.

### Favourite Interbank GIRO Transfer