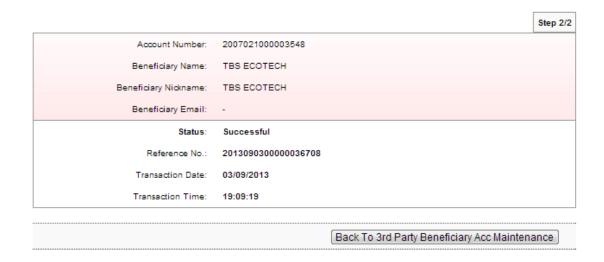

### 3rd Party Beneficiary Maintenance - Add

5. Click "Confirm" to confirm as below.

3rd Party Beneficiary Maintenance - Add

6. The system shows add 3<sup>rd</sup> party beneficiary account is successful as below.

3rd Party Beneficiary Maintenance - Add

7. Click "Back To 3<sup>rd</sup> Party Beneficiary Account Maintenance" and the system shows list of the beneficiary account has been added.

3rd Party Beneficiary Acc Maintenance