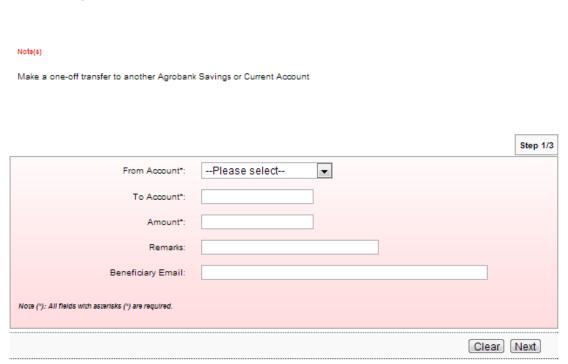

### New 3<sup>rd</sup> Party Account Transfer

- 1. Click "New 3<sup>rd</sup> Party Account Transfer".
- 2. The system shows as below.

**New 3rd Party Account Transfer** 

3. Select from account at From Account box; key in account number to transfer at To Account box; key in amount at Amount box; and click "Next" as below.