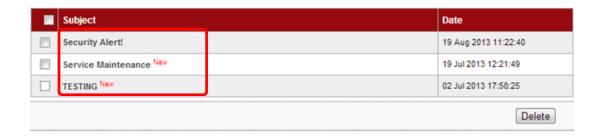

### Inbox

- 6. Message with indication of "New" means that the message is unread by the user. For the sample, **TESTING** and **Service Maintenance** are new messages.
- 7. Message without indication of "New" means that the message is has been read by the user. For the sample, **Security Alert!** has been read by the user.
- 8. To read message content, go to Read Message.
- 9. To delete message content, go to Delete Message.