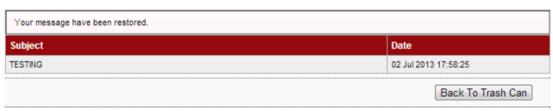

### Secure Mailbox

### Restore trash message

4. The system shows the message restored to Inbox is successful as below.

### Restore trash message

5. To go Trash Can as step 1, click "Back To Trash Can".