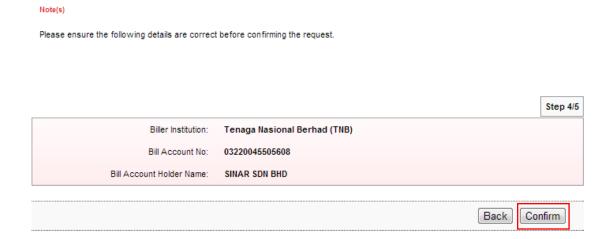

10. Key in bill account number to pay at Bill Account No box; bill account name at Bill Account Holder Name box; and click "Next" as below.

Bill Payment Favourite Payee Add

11. Click "Confirm" as below.

Bill Payment Favourite Payee Add

12. The system shows add favourite payee is successful as below.