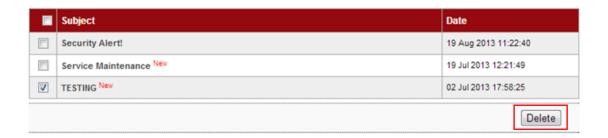

### Delete Message

1. To delete message, tick the box at left side as below.

### Inbox

2. For example to delete message **TESTING**, tick the box as below and click "Delete".