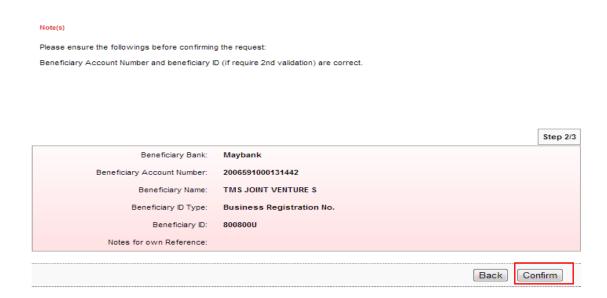

6. The system prompts message and click "Close" as below.

7. Click "Confirm" to confirm as below.

### Interbank Beneficiary Account Registration

8. The system shows add interbank beneficiary account is successful as below.