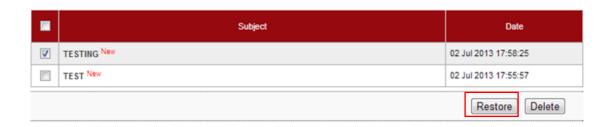

### Restore Message

1. To restore message, tick the box at left side as below.

### Trash

2. For example to restore message **TESTING**, tick the box as below and click "Restore".