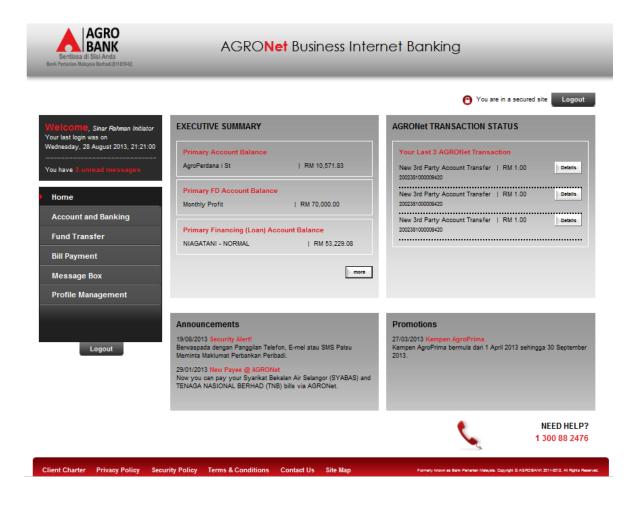

3. The system displays landing page of AGRONetBIZ as below.

4. Main information in the landing page are as below:

| Reference | Description                                                                   |
|-----------|-------------------------------------------------------------------------------|
| А         | This box shows display name of the user, when last login and number of unread |
|           | messages in the Message Box.                                                  |
| В         | This box shows functions are allowed to the user.                             |
| С         | This box shows Executive Summary of accounts balance.                         |
| D         | This box shows last 3 Agronet transactions have been done.                    |
| E         | This box shows announcements published by the bank                            |
| F         | This box shows promotion carried out by the bank                              |
| G         | This buttons for logout from AGRONetBIZ                                       |
| Н         | This link shows Client Charter, Privacy Policy, Security Policy and Term &    |
|           | Conditions of AGRONetBIZ when clicking the links.                             |