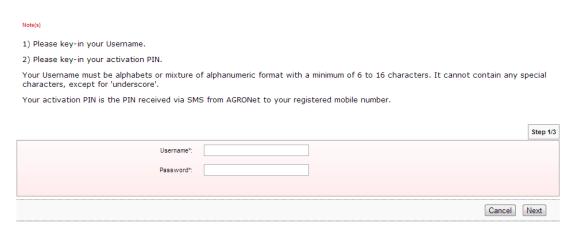

### First Time Login

4. Key in Username to Username box; temporary password to Password box; and clicks "Next" as below.