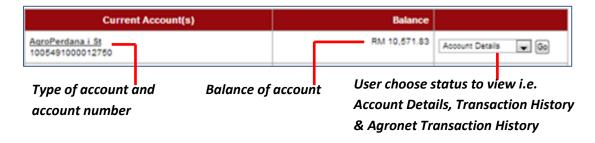

4. Explanation for table of the Account and Banking as below:

- 5. To see Account Details, go to Account Details.
- 6. To see Transaction History, go to <u>Transaction History</u>.
- 7. To see Agronet Transaction History, go to Agronet Transaction History.

### **Account Details**

- 1. To view detail of account, choose Account Details in the box at right column and click "Go".
- 2. For example to view detail of AgroPerdana account 1005491000012750, choose Account Details in the box and click "Go" as below.