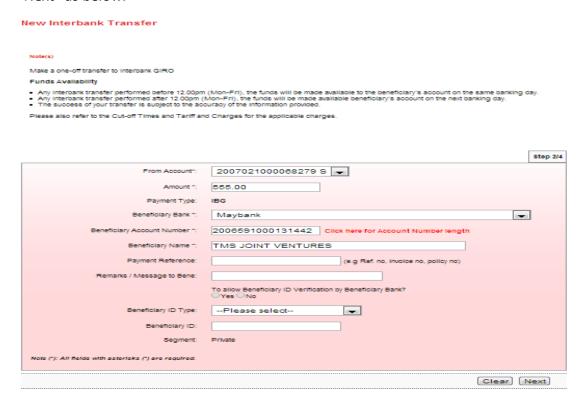

### New Interbank Transfer

3. Click "Next" as above and the system shows as below.

### New Interbank Transfer

Note (\*): All fields with esterisks (\*) are required.

Clear Next

4. Select from account at From Account box; key in amount at Amount box; select bank of beneficiary account at Beneficiary Bank box; select the beneficiary account number at Beneficiary Account Number box; name of the beneficiary at Beneficiary Name box; and click "Next" as below.

5. To allow beneficiary ID verification (optional), tick "Yes"; select Beneficiary ID type; key in Beneficiary ID (based on Beneficiary ID type) and click "Next" as below.

6. The system prompts the message and click "Close" as below.