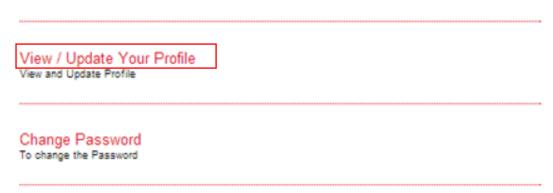

### 3.8.2 Change Password

- 1. Click "Profile Management".
- 2. The system shows as below.

### Profile Management

### View / Update Your Profile View and Update Profile Change Password To change the Password

- 6. Click "Change Password" as above.
- 7. The system shows Change Password page as below.