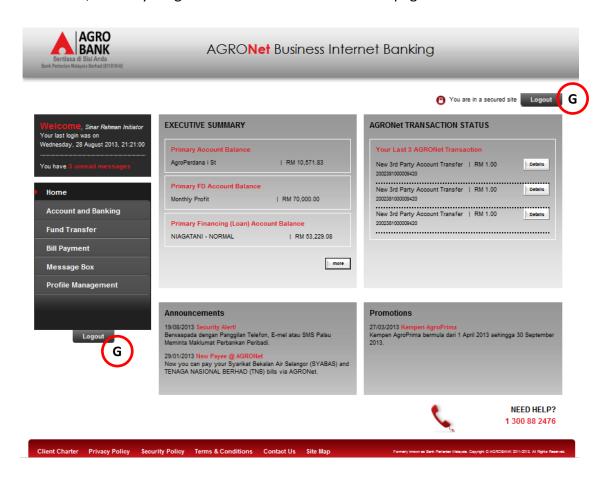

3. The system displays landing page of AGRONetBIZ as below.

4. Main information in the landing page are as below:

| Reference | Description                                                                   |
|-----------|-------------------------------------------------------------------------------|
| А         | This box shows display name of the user, when last login and number of unread |
|           | messages in the Message Box.                                                  |
| В         | This box shows functions are allowed to the user.                             |
| С         | This box shows Executive Summary of accounts balance.                         |
| D         | This box shows last 3 Agronet transactions have been done.                    |
| E         | This box shows announcements published by the bank                            |
| F         | This box shows promotion carried out by the bank                              |
| G         | This buttons for logout from AGRONetBIZ                                       |
| Н         | This link shows Client Charter, Privacy Policy, Security Policy and Term &    |
|           | Conditions of AGRONetBIZ when clicking the links.                             |

5. Refer to B, the functions are allowed to execute by Initiator in AGRONetBIZ as below:

| Function               | Description                                                                                                                                 | For Details,<br>Refer To : |
|------------------------|---------------------------------------------------------------------------------------------------------------------------------------------|----------------------------|
| Home                   | The user goes to landing page of AGRONetBIZ when clicking the "Home" button.                                                                | Step 3                     |
| Account and<br>Banking | Allow the user access to summary of accessible accounts such as current account, saving account, loan account and fixed deposit.            | Paragraph 3.4              |
| Fund<br>Transfer       | Allow the user to initiate fund transfer for own account, third party and interbank.                                                        | Paragraph 3.5              |
| Bill Payment           | Allow the user to initiate payment for new bill and favourite bill. In addition this function allows add/delete favourite bill for payment. | Paragraph 3.6              |
| Message Box            | Allow the user to read message send by the bank and delete the message.                                                                     | Paragraph 3.7              |
| Profile<br>Management  | Allow user to change their display name and their password.                                                                                 | Paragraph 3.8              |