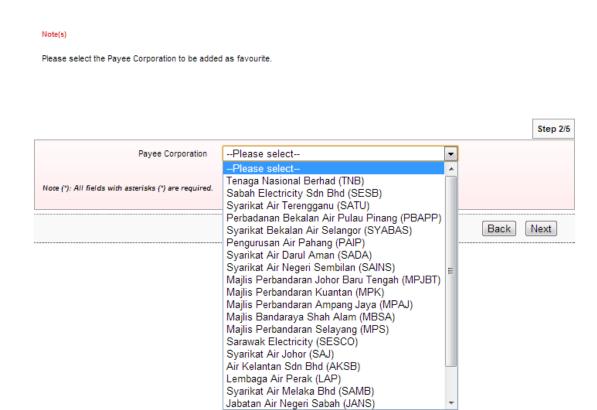

### Note(s) Please select the Payee Corporation to be added as favourite. Step 2/5 Payee Corporation --Please select- Note (\*): All fields with asterisks (\*) are required. Back Next