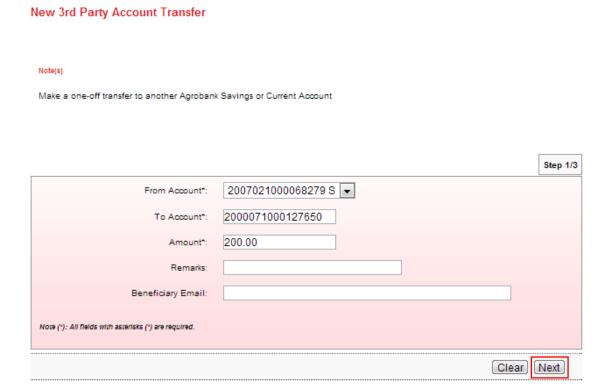

### New 3<sup>rd</sup> Party Account Transfer

- 1. Click "New 3<sup>rd</sup> Party Account Transfer".
- 2. The system shows as below.

**New 3rd Party Account Transfer** 

3. Select from account at From Account box; key in account number to transfer at To Account box; key in amount at Amount box; and click "Next" as below.

### Note(s) You are kindly advised to print the Receipt for your future reference and record keeping. Step 3/3 From Account 2007021000068279 To Account: 2000071000127650 Account Holder Name: CAHAYA CEPAT TRADIN RM 200.00 Amount: Remarks: Beneficiary Email: Status: Pending Approval Reference No.: 0000001787 Transaction Date: 03/09/2013