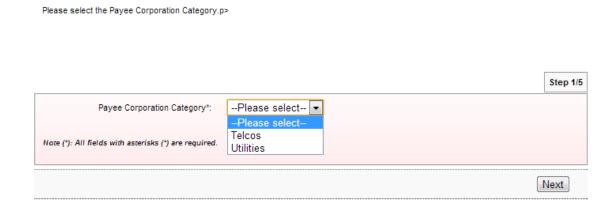

# Note(s) Please select the Payee Corporation Category.p> Step 1/5 Payee Corporation Category\*: --Please select-- Note (\*): All fields with asterisks (\*) are required. Next

4. Select Payee category as below.