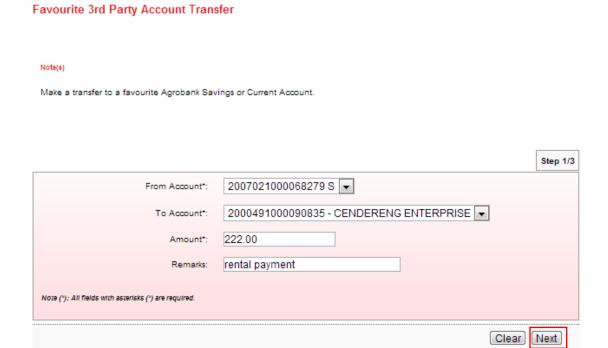

### **Favourite 3rd Party Account Transfer**

3. Select from account at From Account box; select account to transfer at To Account box; key in amount at Amount box; remark for transfer (optional) at Remarks box; and click "Next" as below.

4. Click "Confirm" as below.