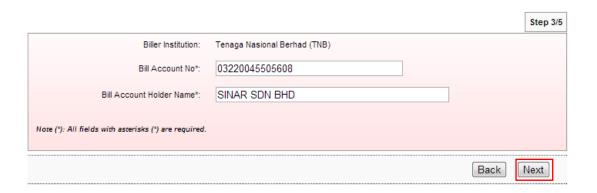

### Bill Payment Favourite Payee Add

9. The system shows as below.

Bill Payment Favourite Payee Add

|                                                       |                              | Step 3/5 |
|-------------------------------------------------------|------------------------------|----------|
| Biller Institution:                                   | Tenaga Nasional Berhad (TNB) |          |
| Bill Account No*:                                     |                              |          |
| Bill Account Holder Name*:                            |                              |          |
| Note (*): All fields with asterisks (*) are required. |                              |          |
|                                                       | Back                         | Next     |

10. Key in bill account number to pay at Bill Account No box; bill account name at Bill Account Holder Name box; and click "Next" as below.

Bill Payment Favourite Payee Add

11. Click "Confirm" as below.