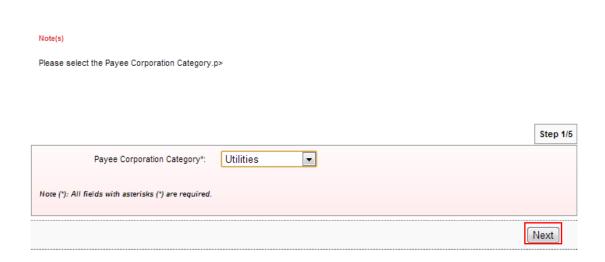

Bill Payment Favourite Payee Add

Note(s)

5. For example Payee category is Utilities and click "Next" as below.