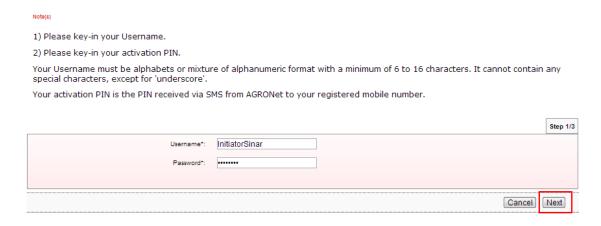

### First Time Login

4. Key in Username to Username box; temporary password to Password box; and clicks "Next" as below.