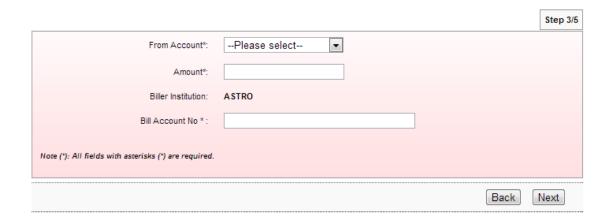

### **New Bill Payments**

6. Select Payee name as below.

7. For example Payee name is ASTRO and click "Next" as below.

# Note(s) You may select a Payee Corporation from the list below. Step 2/5 Payee Corporation ASTRO Note (\*): All fields with asterisks (\*) are required. Back Next

8. The system shows as below.

### New Bill Payments

Please enter the transaction details.

9. Select account number for payment at From Account box; key in amount to pay at Amount box; bill account number to pay at Bill Account No box; and click "Next" as below.