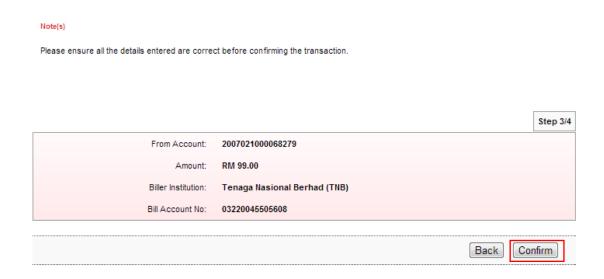

Payment to Registered Payee Corporation

Please select your From Account and enter the Amount to be paid.

7. Click "Confirm" as below.

Payment to Registered Payee Corporation

8. The system shows transaction "Pending Approval" for Approver to approve the transaction as below.