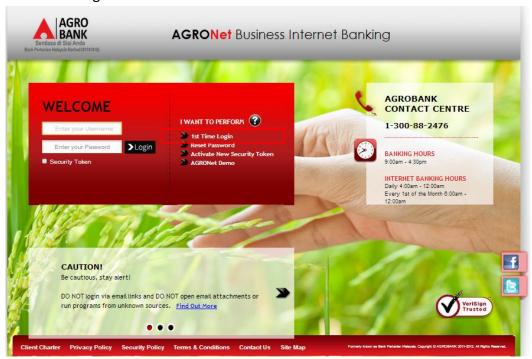

### 3.2 First Time Login (FTL)

1. Select First Time Login at AGRONetBIZ website.

2. Click on "Corporate User" as below.

### 3.3 Login

1. Access to AGRONetBIZ website as below

2. Key in Username to box highlighted "Enter your Username"; the new Password to box highlighted "Enter your Password"; and click "Login" as below.

### **3.10** Log Out

1. Access to AGRONetBIZ website as below.

2. Key in Username to box highlighted "Enter your Username"; password to box highlighted "Enter your Password"; and click "Login" as below.