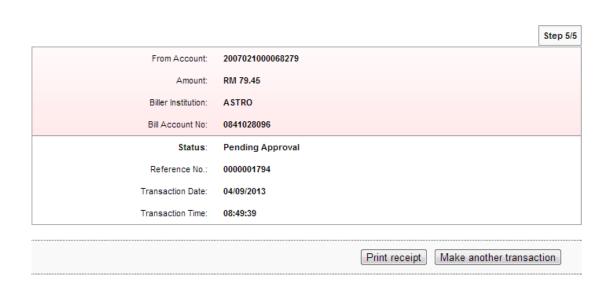

### **New Bill Payments**

11. The system shows transaction "Pending Approval" for Approver to approve the transaction as below.

### **New Bill Payments**

### Note(s)

You are advised to print the Receipt for your future reference and record keeping.