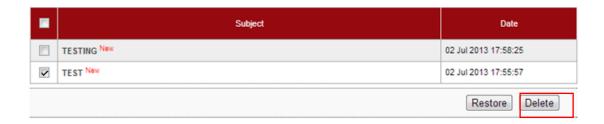

### Permanent Delete Message

1. To permanent delete message, tick the box at left side as below.

### Trash

2. For example to restore message **TEST**, tick the box as below and click "Delete".