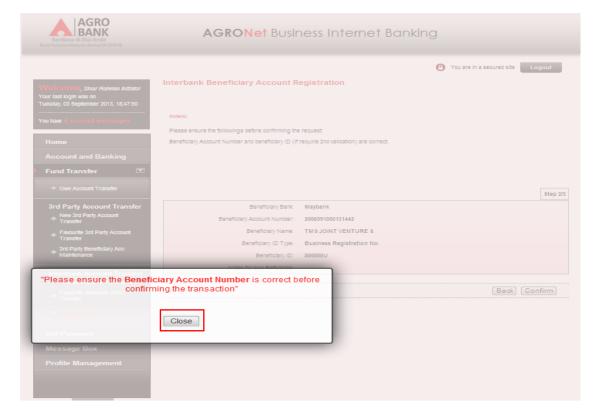

6. The system prompts message and click "Close" as below.

7. Click "Confirm" to confirm as below.