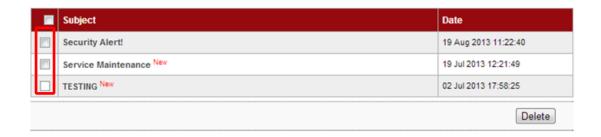

### Delete Message

1. To delete message, tick the box at left side as below.

### Inbox

2. For example to delete message **TESTING**, tick the box as below and click "Delete".