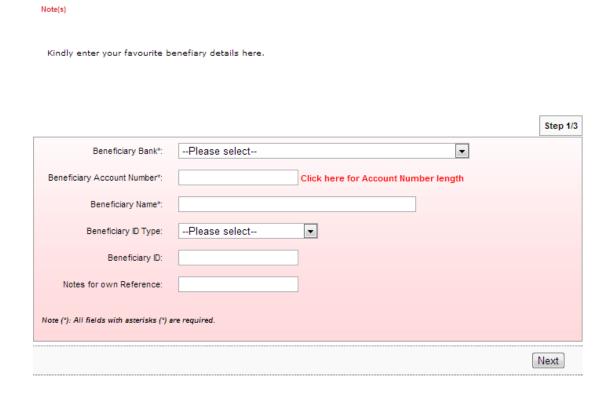

### Interbank Beneficiary Account Registration

5. Select bank of beneficiary account at Beneficiary Bank box; select the beneficiary account number at Beneficiary Account Number box; name of the beneficiary at Beneficiary Name box; select Beneficiary ID type (optional); key in Beneficiary ID (based on Beneficiary ID type) and click "Next" as below.