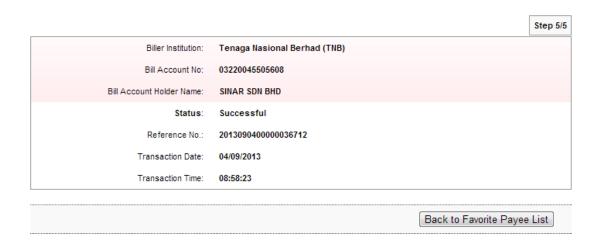

Bill Payment Favourite Payee Add

12. The system shows add favourite payee is successful as below.

### Bill Payment Favourite Payee Add

13. Click "Back to Favourite Payee List" and the system shows list of the favourite payee has been added.

### **Bill Payment Favourite Maintenance**

| Corporation Name             | Account/Reference Number | Bill Account Holder Name |
|------------------------------|--------------------------|--------------------------|
| Tenaga Nasional Berhad (TNB) | 03220045505608           | SINAR SDN BHD            |
|                              |                          | Delete Add               |