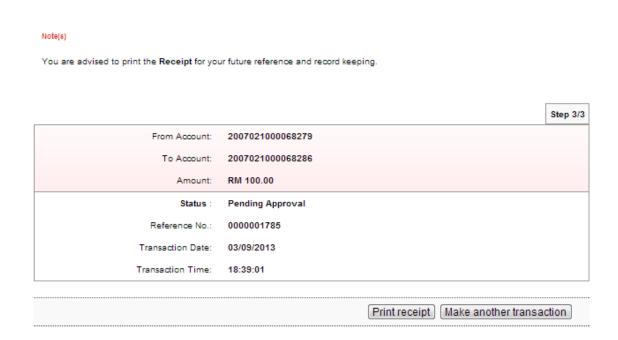

### **Own Account Transfer**

5. The system shows transaction "Pending Approval" for Approver to approve the transaction as below.

### **Own Account Transfer**