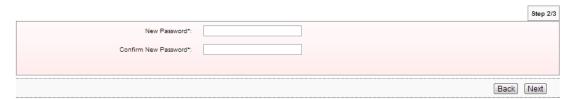

### **Reset Password**

8. The system shows as below.

### **Reset Password**

9. The user key in new password as required to New Password box and Confirm New Password box; and clicks "Next" as below.