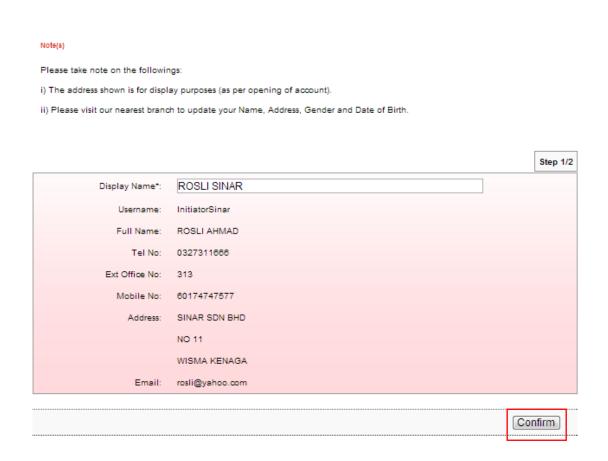

# Note(s) Please take note on the followings: i) The address shown is for display purposes (as per opening of account). ii) Please visit our nearest branch to update your Name, Address, Gender and Date of Birth. Step 1/2 Display Name\*: Sinar Rahman Initiator Username: InitiatorSinar Full Name: ROSLI AHMAD Tel No: 0327311888 Ext Office No: 313

Ext Office No: 313

Mobile No: 60174747577

Address: SINAR SDN BHD

NO 11

WISMA KENAGA

Email: rosli@yahoo.com

Confirm

6. To change Display Name **Sinar Rahman Initiator** to **ROSLI SINAR**, type **ROSLI SINAR** in the Display Name box and click "Confirm" as below.