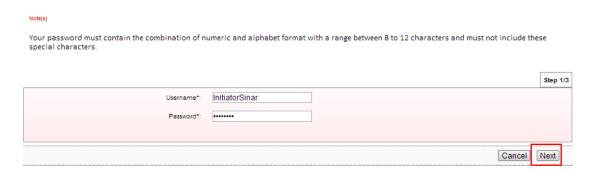

### **Reset Password**

7. The user key in Username to Username box; key in the new password has been given by CA to Password box; and clicks "Next" as below.