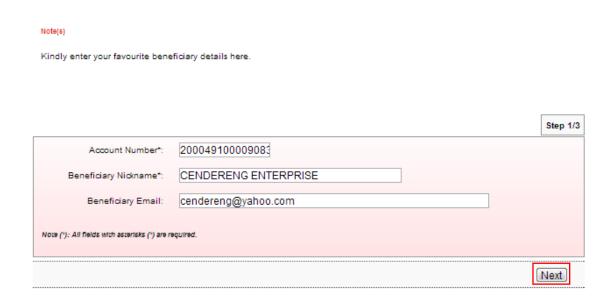

3. Click "Add" as above and the system shows as below.

3rd Party Beneficiary Maintenance - Add

| Note(s)                                        |                       |          |
|------------------------------------------------|-----------------------|----------|
| Kindly enter your favourite benef              | ficiary details here. |          |
|                                                |                       |          |
|                                                |                       |          |
|                                                |                       | Step 1/3 |
| Account Number*:                               |                       |          |
| Beneficiary Nickname*:                         |                       |          |
| Beneficiary Email:                             |                       |          |
| Note (*): All fields with asterisks (*) are re | quired.               |          |
|                                                |                       | Next     |

4. Key in account number at Account Number box; beneficiary name of the account at Beneficiary Nickname box; beneficiary email (optional) at Beneficiary Email box; and click "Next" as below.