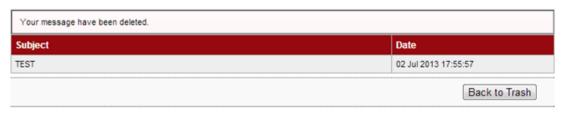

### Delete Trash message.

4. The system shows permanent deleted the message is successful as below.