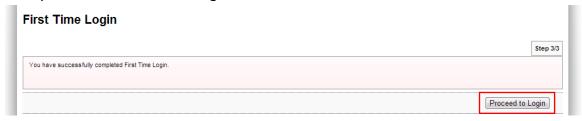

### First Time Login

7. The system shows First Time Login is successful.

8. Click on "Proceed to Login" to go back to AGRONetBIZ website.

- 9. Currently, Initiator is allowed to do normal login to access AGRONetBIZ.
- 10. Please continue to Login at paragraph 3.3.