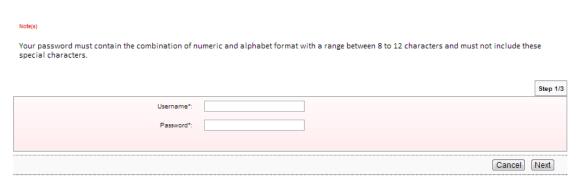

### **Reset Password**

6. The system shows as below.

### **Reset Password**

7. The user key in Username to Username box; key in the new password has been given by CA to Password box; and clicks "Next" as below.