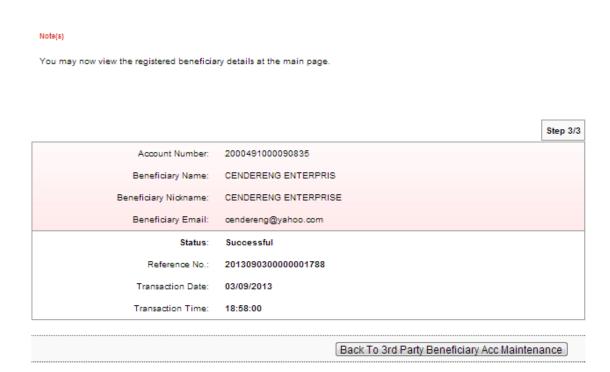

### Favourite 3rd Party Account Transfer

5. The system shows transaction "Pending Approval" for Approver to approve the transaction as below.

### **Favourite 3rd Party Account Transfer**

### Note(s) You are kindly advised to print the Receipt for your future reference and record keeping. Step 3/3 From Account 2007021000068279 2000491000090835 To Account: CENDERENG ENTERPRIS Account Holder Name: RM 222.00 Amount: Remarks: rental payment Beneficiary Email: cendereng@yahoo.com Status: Pending Approval Reference No.: 0000001790 03/09/2013 Transaction Date: Transaction Time: 19:06:37 Print receipt Make another transaction