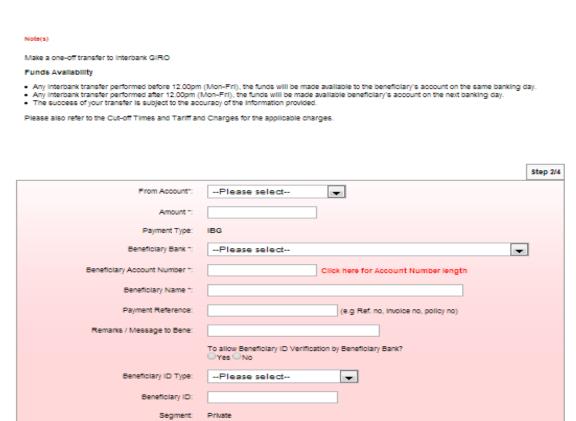

### New Interbank Transfer

Note (\*): All fields with esterisks (\*) are required.

Clear Next

4. Select from account at From Account box; key in amount at Amount box; select bank of beneficiary account at Beneficiary Bank box; select the beneficiary account number at Beneficiary Account Number box; name of the beneficiary at Beneficiary Name box; and click "Next" as below.

5. To allow beneficiary ID verification (optional), tick "Yes"; select Beneficiary ID type; key in Beneficiary ID (based on Beneficiary ID type) and click "Next" as below.

6. The system prompts the message and click "Close" as below.