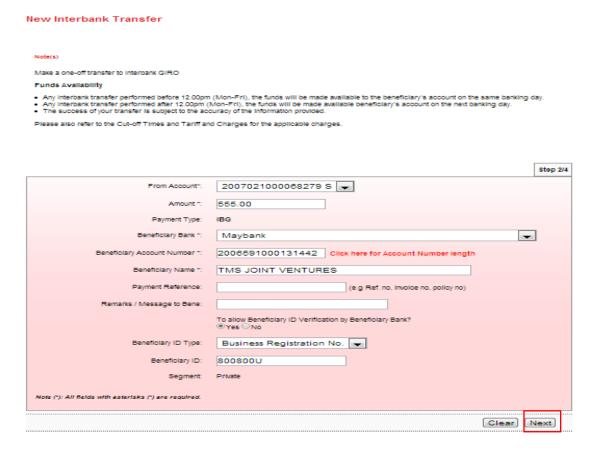

5. To allow beneficiary ID verification (optional), tick "Yes"; select Beneficiary ID type; key in Beneficiary ID (based on Beneficiary ID type) and click "Next" as below.

6. The system prompts the message and click "Close" as below.

7. Click "Confirm" as below.

| New Interbank Transfer                  |                                   |
|-----------------------------------------|-----------------------------------|
| Note(s)                                 |                                   |
| Please ensure the details are correct b | efore confirming the transaction. |
|                                         |                                   |
|                                         | Step 3/4                          |
| From Account:                           | 2007021000068279                  |
| Amount:                                 | RM 555.00                         |
| Charges:                                | RM 0.10                           |
| Payment Type:                           | IBG                               |
| Beneficiary Bank                        | Maybank                           |
| Beneficiary Account Number:             | 2006591000131442                  |
| Beneficiary Name:                       | TMS JOINT VENTURES                |
| Payment Reference:                      |                                   |
| Remarks / Message to Bene:              |                                   |
| Beneficiary ID Type:                    | Business Registration No.         |
| Beneficiary ID:                         | 800800U                           |
| Segment:                                | Private                           |
|                                         |                                   |