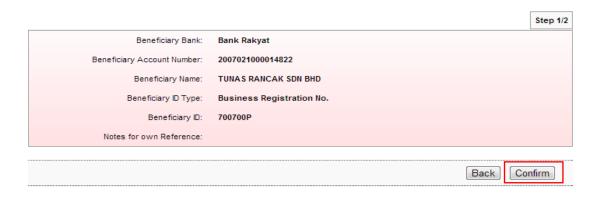

### Note(s)

You may maintain your favourite beneficiary account details here. This is to ease you to make to make a recurring transaction of the same beneficiary.

| Account Number   | Beneficiary Bank | Beneficiary Name     | Beneficiary ID | Notes for own Reference |
|------------------|------------------|----------------------|----------------|-------------------------|
| 2007021000014822 | Bank Rakyat      | TUNAS RANCAK SDN BHD | 700700P        | -                       |
| 2006591000131442 | Maybank          | TMS JOINT VENTURE S  | 800800U        | -                       |
|                  |                  |                      |                |                         |
|                  |                  |                      |                | Delete Add              |

3. Tick the box to delete TUNAS RANCAK SDN BHD from the list and click "Delete" as below.