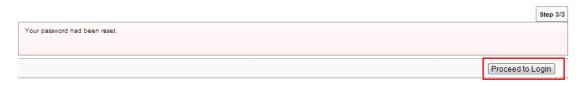

### **Reset Password**

10. The system shows reset password is successful.

### **Reset Password**

- 11. Click on "Proceed to Login" to go back to AGRONetBIZ website.
- 12. To login AGRONetBIZ, the user must use the new password has been created as step 9 as above.