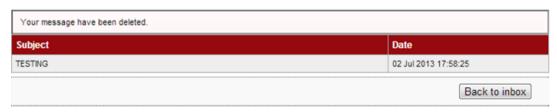

### Delete inbox message

4. The system shows deleted the message to Trash Can is successful as below.