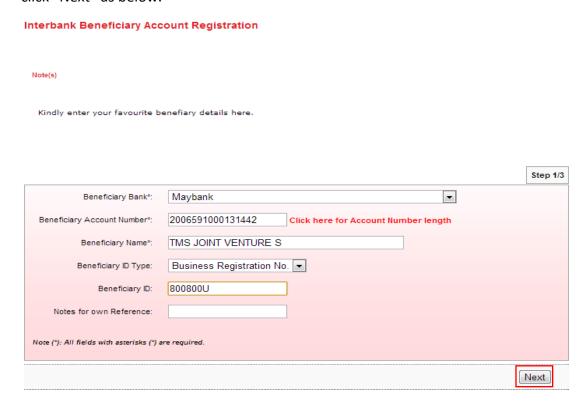

### Interbank Beneficiary Account Registration

5. Select bank of beneficiary account at Beneficiary Bank box; select the beneficiary account number at Beneficiary Account Number box; name of the beneficiary at Beneficiary Name box; select Beneficiary ID type (optional); key in Beneficiary ID (based on Beneficiary ID type) and click "Next" as below.

6. The system prompts message and click "Close" as below.

7. Click "Confirm" to confirm as below.