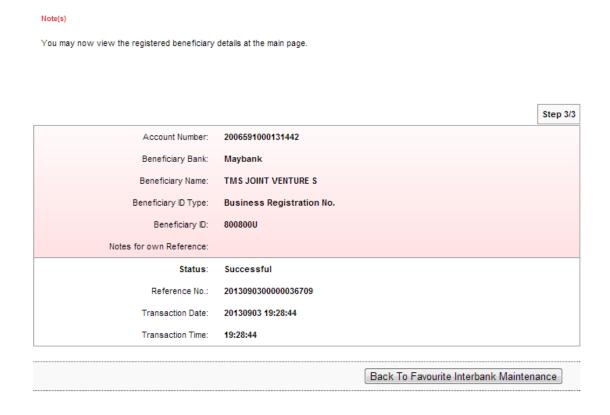

### Interbank Beneficiary Account Registration

8. The system shows add interbank beneficiary account is successful as below.

### Interbank Beneficiary Account Registration

9. Click "Back To Favourite Interbank Maintenance" and the system shows list of the beneficiary account has been added.