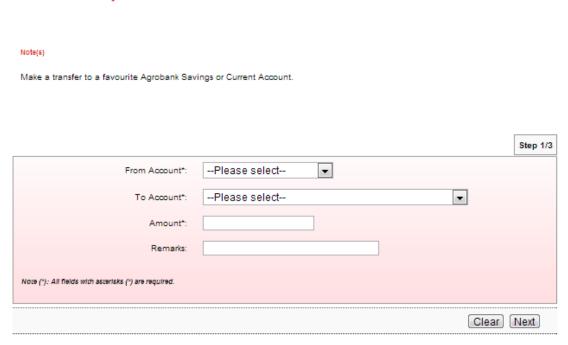

### Favourite 3<sup>rd</sup> Party Account Transfer

- 1. Click "Favourite 3<sup>rd</sup> Party Account Transfer".
- 2. The system shows as below.

### **Favourite 3rd Party Account Transfer**

3. Select from account at From Account box; select account to transfer at To Account box; key in amount at Amount box; remark for transfer (optional) at Remarks box; and click "Next" as below.