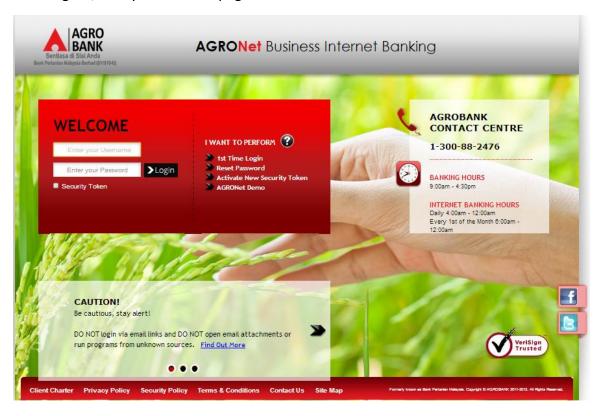

### 3.3 Login

1. Access to AGRONetBIZ website as below

2. Key in Username to box highlighted "Enter your Username"; the new Password to box highlighted "Enter your Password"; and click "Login" as below.

### **3.10** Log Out

1. Access to AGRONetBIZ website as below.

2. Key in Username to box highlighted "Enter your Username"; password to box highlighted "Enter your Password"; and click "Login" as below.