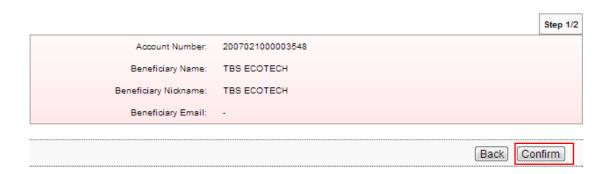

3. Click "Add" as above and the system shows as below.

3rd Party Beneficiary Maintenance - Add

| Note(s)                                        |                       |          |
|------------------------------------------------|-----------------------|----------|
| Kindly enter your favourite benef              | ficiary details here. |          |
|                                                |                       |          |
|                                                |                       |          |
|                                                |                       | Step 1/3 |
| Account Number*:                               |                       |          |
| Beneficiary Nickname*:                         |                       |          |
| Beneficiary Email:                             |                       |          |
| Note (*): All fields with asterisks (*) are re | quired.               |          |
|                                                |                       | Next     |

4. Key in account number at Account Number box; beneficiary name of the account at Beneficiary Nickname box; beneficiary email (optional) at Beneficiary Email box; and click "Next" as below.