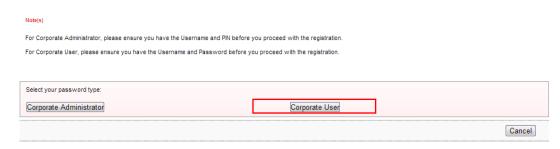

### 3.2 First Time Login (FTL)

1. Select First Time Login at AGRONetBIZ website.

2. Click on "Corporate User" as below.