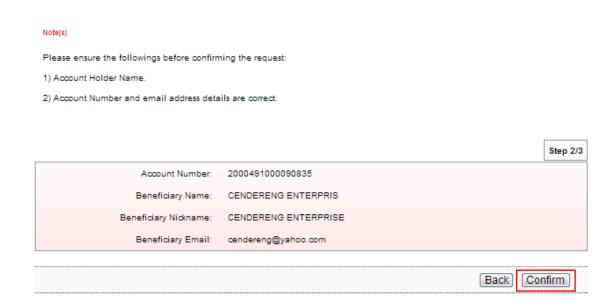

### 3rd Party Beneficiary Maintenance - Add

5. Click "Confirm" to confirm as below.

3rd Party Beneficiary Maintenance - Add

6. The system shows add 3<sup>rd</sup> party beneficiary account is successful as below.