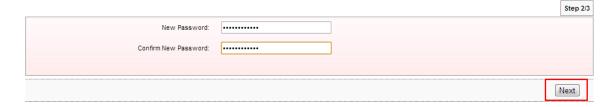

### First Time Login

- 5. The system request New Password and Confirm Password.
- 6. Key in new password as required to New Password box and Confirm New Password box; and click "Next".