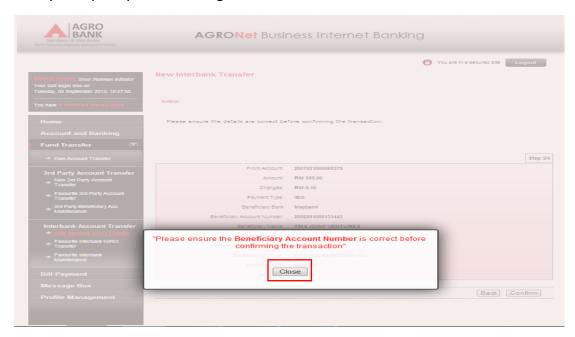

5. To allow beneficiary ID verification (optional), tick "Yes"; select Beneficiary ID type; key in Beneficiary ID (based on Beneficiary ID type) and click "Next" as below.

6. The system prompts the message and click "Close" as below.

7. Click "Confirm" as below.

| New Interbank Transfer                  |                                   |
|-----------------------------------------|-----------------------------------|
| Note(s)                                 |                                   |
| Please ensure the details are correct b | efore confirming the transaction. |
|                                         |                                   |
|                                         | Step 3/4                          |
| From Account:                           | 2007021000068279                  |
| Amount:                                 | RM 555.00                         |
| Charges:                                | RM 0.10                           |
| Payment Type:                           | IBG                               |
| Beneficiary Bank                        | Maybank                           |
| Beneficiary Account Number:             | 2006591000131442                  |
| Beneficiary Name:                       | TMS JOINT VENTURES                |
| Payment Reference:                      |                                   |
| Remarks / Message to Bene:              |                                   |
| Beneficiary ID Type:                    | Business Registration No.         |
| Beneficiary ID:                         | 800800U                           |
| Segment:                                | Private                           |
|                                         |                                   |

Back

Confirm

8. The system shows transaction "Pending Approval" for Approver to approve the transaction as below.