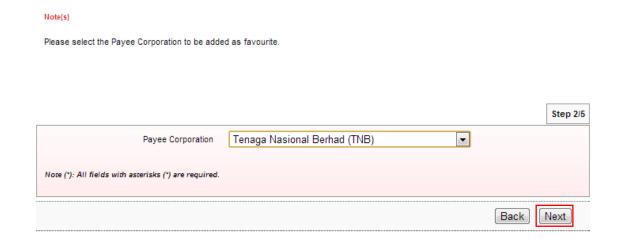

### Note(s) Please select the Payee Corporation to be added as favourite. Step 2/5 Payee Corporation --Please select- Note (\*): All fields with asterisks (\*) are required. Back Next

### 7. Select Payee name as below.

### Bill Payment Favourite Payee Add

8. For example Payee name is TNB and click "Next" as below.