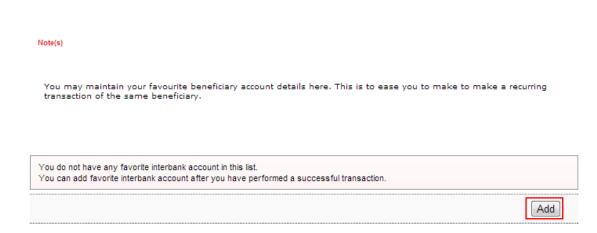

### **Favourite Interbank Maintenance**

- 1. Click "Favourite Interbank Maintenance"
- 2. The system shows interbank beneficiary accounts not add to the list as below.