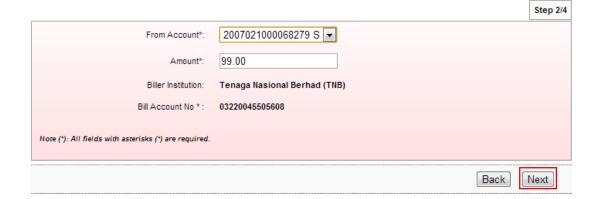

5. The system shows as below.

Payment to Registered Payee Corporation

Please select your From Account and enter the Amount to be paid.

6. Select account number for payment at From Account box; key in amount to pay at Amount box; and click "Next" as below.

Payment to Registered Payee Corporation

Please select your From Account and enter the Amount to be paid.

7. Click "Confirm" as below.

Payment to Registered Payee Corporation

8. The system shows transaction "Pending Approval" for Approver to approve the transaction as below.