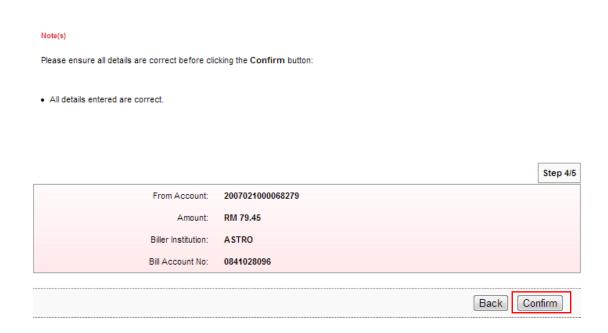

### **New Bill Payments**

Please enter the transaction details.

10. Click "Confirm" as below.

### **New Bill Payments**

11. The system shows transaction "Pending Approval" for Approver to approve the transaction as below.