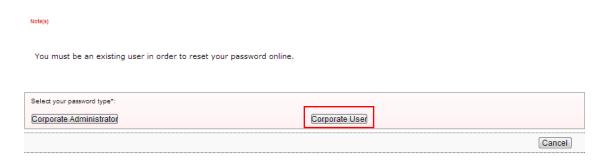

### Steps for resetting password as below:

- 1. The user informs CA if he/she forgets password or account is locked.
- 2. CA do reset the user password as below:
  - i. CA login to AGRONetBIZ website
  - ii. CA click "IB Service Management"
  - iii. CA click "User Maintenance"
  - iv. CA choose Username of the user and click "Reset Password"
  - v. CA key in new password for the user.
  - vi. The system shows reset password of the user is successful.
- 3. Once completed step 2, CA give new password to the user.
- 4. The user selects Reset Password at AGRONetBIZ website as below.

5. Click on "Corporate User" button.