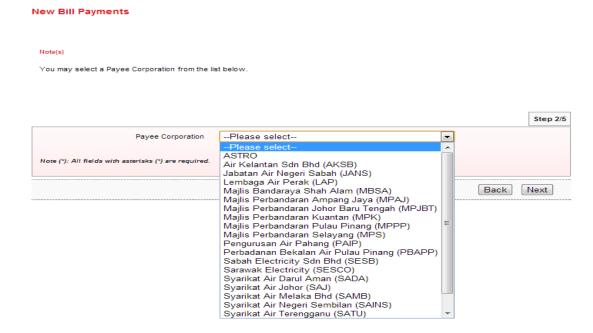

5. The system shows as below.

### **New Bill Payments**

6. Select Payee name as below.

7. For example Payee name is ASTRO and click "Next" as below.

# Note(s) You may select a Payee Corporation from the list below. Step 2/5 Payee Corporation ASTRO Note (\*): All fields with asterisks (\*) are required. Back Next

8. The system shows as below.