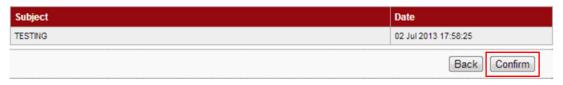

### Inbox

3. The system shows delete inbox message and click "Confirm" to confirm delete as below.